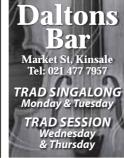

#### MON 11th JUNE

BLUE HAVEN:

Traditional Irish Music

with Arundo, 9pm. DALTON'S BAR:

Trad Singalong.

**DON & BARRY'S** 

HISTORIC STROLL:

9.15am, 11.15am

1.30pm, 3pm. BLUE HAVEN:

Sonny & Friends, 9pm.

CHAAC: Father's Day

Competition.

DALTON'S BAR:

Trad Singalong.

**DON & BARRY'S** 

HISTORIC STROLL:

Director: Nancy Reilly.

St. Multose Church,

WED 13th JUNE

ARMADA: Allsorts, 8pm.

**BLACKS BREWERY TOUR:** 

1.30pm, 3pm.

BLUE HAVEN: Niall McCabe, 9pm. DALTON'S BAR:

Traditional Irish music