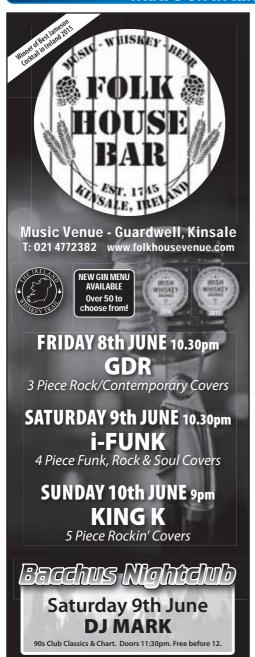

**DON & BARRY'S** HISTORIC STROLL:

9.15am, 11.15am from

the Tourist Office. FOLKHOUSE:

GDR, 10.30pm.

HAMLETS:

HERITAGE TOWN WALK: 10.30am, Tourist Office.

HARBOUR CRUISES: 2pm, 3pm & 4pm.

KINSALE MEAD CO.

**DON & BARRY'S** 

HISTORIC STROLL:

9.15am, 11.15am from

the Tourist Office. FOLKHOUSE:

i-Funk, 10.30pm.

HAMLETS:

DJ. 10pm.

HERITAGE TOWN WALK:

the Tourist Office.

FOLKHOUSE:

King K, 10.30pm.

HERITAGE TOWN WALK:

10.30am.

Tourist Office.

KINSALF BAPTIST

CHURCH: