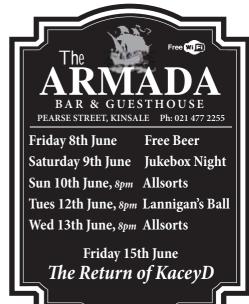

#### ARMADA:

Free Beer

BANDON CO-OP:

Room Deal: Save €100 on Premium Carpet

& Paint, Until 9th June. **BLACKS BREWERY TOUR:** 

1.30pm, 3pm.

**BLUE HAVEN:** 

Alan Murphy, 10pm.

#### ARMADA:

Jukebox Niaht.

BACCHUS NIGHTCLUB:

DJ Mark, 11.30pm.

**BLACKS BREWERY TOUR:** 

1.30pm, 3pm.

**BLUE HAVEN:** 

Grainne Ryan, 10pm.

#### **SUN 10th JUNE**

ARMADA:

Allsorts, 8pm.

BLUE HAVEN:

Trad Session, 8.30pm.

DON & BARRY'S

HISTORIC STROLL:

11.15am from

#### **TUES 12th JUNE**

ARMADA:

Lannigan's Ball, 8pm.

**BABY & TODDLER** 

GROUP:

Temperance Hall,

10am-12 noon.

BLACKS BREWERY TOUR:

Director: Nancy Reilly.

St. Multose Church,

WED 13th JUNE

ARMADA: Allsorts, 8pm.

**BLACKS BREWERY TOUR:** 

1.30pm, 3pm.

BLUE HAVEN: Niall McCabe, 9pm. DALTON'S BAR:

Traditional Irish music